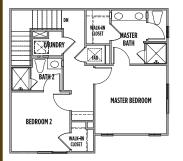

## Residence One

- 1,397 Approx Sq Ft
- 3 Bedrooms
- 2.5 Baths
- Two-Car Garage

- 1,714 Approx Sq Ft
- 4 Bedrooms
- 3.5 Baths
- Two-Car Garage

WILLIAMSHOMES.com

- 1,714 Approx Sq Feet
- 5 Bedrooms
- 4 Baths
- Two-Car Garage

## Residence Four

- 1,863 Approx Sq Ft
- 5 Bedrooms
- 4 Baths
- Optional Den
- Two-Car Garage

Neighborhood Park & Tot Lot • Minutes to Local Shops & Services

Easy Access to Major Freeways • NO MELLO-ROOS!