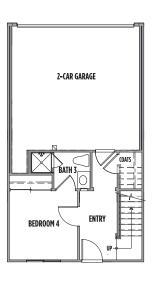

## Residence One

- 1,397 Approx Sq Ft
- 3 Bedrooms
- 2.5 Baths
- Two-Car Garage

- 1,714 Approx Sq Ft
- 4 Bedrooms
- 3.5 Baths
- Two-Car Garage

WILLIAMSHOMES.com

- 1,714 Approx Sq Feet
- 5 Bedrooms
- 4 Baths
- Two-Car Garage