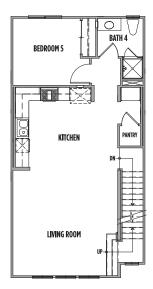

## Residence Four

- 1,863 Approx Sq Ft
- 5 Bedrooms
- 4 Baths
- Optional Den
- Two-Car Garage

Neighborhood Park & Tot Lot • Minutes to Local Shops & Services

Easy Access to Major Freeways • NO MELLO-ROOS!