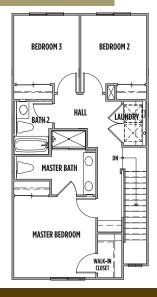

## Residence Four

- 1,863 Approx Sq Ft
- 5 Bedrooms
- 4 Baths
- Optional Den
- Two-Car Garage

Neighborhood Park & Tot Lot • Minutes to Local Shops & Services

Easy Access to Major Freeways • NO MELLO-ROOS!