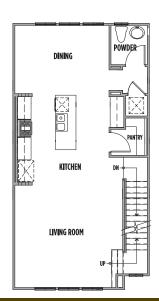

## Residence Four

- 1,863 Approx Sq Ft
- 5 Bedrooms
- 4 Baths
- Optional Den
- Two-Car Garage

Neighborhood Park & Tot Lot • Minutes to Local Shops & Services

Easy Access to Major Freeways • NO MELLO-ROOS!