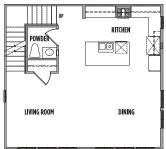

## Residence One

- 1,397 Approx Sq Ft
- 3 Bedrooms
- 2.5 Baths
- Two-Car Garage

- 1,714 Approx Sq Ft
- 4 Bedrooms
- 3.5 Baths
- Two-Car Garage

WILLIAMSHOMES.com

- 1,714 Approx Sq Feet
- 5 Bedrooms
- 4 Baths
- Two-Car Garage

## Residence Four

- 1,863 Approx Sq Ft
- 5 Bedrooms
- 4 Baths
- Optional Den
- Two-Car Garage

Neighborhood Park & Tot Lot • Minutes to Local Shops & Services

Easy Access to Major Freeways • NO MELLO-ROOS!