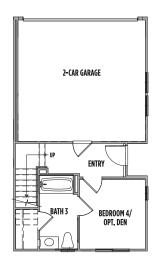

- 1,285 Approx Sq Ft
- 2 Bedrooms
- 2.5 Baths
- Two-Car Garage

## Residence Four

- 1,863 Approx Sq Ft
- 5 Bedrooms
- 4 Baths
- Optional Den
- Two-Car Garage

Neighborhood Park & Tot Lot • Minutes to Local Shops & Services

Easy Access to Major Freeways • NO MELLO-ROOS!