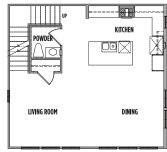

## Residence One

- 1,397 Approx Sq Ft
- 3 Bedrooms
- 2.5 Baths
- Two-Car Garage

- 1,714 Approx Sq Ft
- 4 Bedrooms
- 3.5 Baths
- Two-Car Garage

WILLIAMSHOMES.com

- 1,714 Approx Sq Feet
- 5 Bedrooms
- 4 Baths
- Two-Car Garage