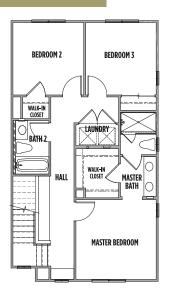

## Residence One

- 1,397 Approx Sq Ft
- 3 Bedrooms
- 2.5 Baths
- Two-Car Garage

- 1,714 Approx Sq Ft
- 4 Bedrooms
- 3.5 Baths
- Two-Car Garage

WILLIAMSHOMES.com

- 1,714 Approx Sq Feet
- 5 Bedrooms
- 4 Baths
- Two-Car Garage

## Residence Four

- 1,863 Approx Sq Ft
- 5 Bedrooms
- 4 Baths
- Optional Den
- Two-Car Garage

Neighborhood Park & Tot Lot • Minutes to Local Shops & Services

Easy Access to Major Freeways • NO MELLO-ROOS!