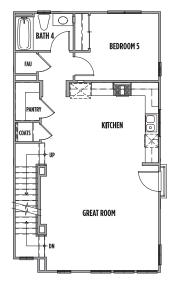

## Residence One

- 1,397 Approx Sq Ft
- 3 Bedrooms
- 2.5 Baths
- Two-Car Garage

- 1,714 Approx Sq Ft
- 4 Bedrooms
- 3.5 Baths
- Two-Car Garage

WILLIAMSHOMES.com

- 1,714 Approx Sq Feet
- 5 Bedrooms
- 4 Baths
- Two-Car Garage

## Residence Four

- 1,863 Approx Sq Ft
- 5 Bedrooms
- 4 Baths
- Optional Den
- Two-Car Garage

Neighborhood Park & Tot Lot • Minutes to Local Shops & Services

Easy Access to Major Freeways • NO MELLO-ROOS!