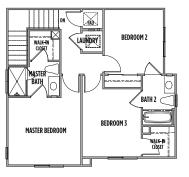

## Residence One

- 1,397 Approx Sq Ft
- 3 Bedrooms
- 2.5 Baths
- Two-Car Garage

- 1,714 Approx Sq Ft
- 4 Bedrooms
- 3.5 Baths
- Two-Car Garage

WILLIAMSHOMES.com

- 1,714 Approx Sq Feet
- 5 Bedrooms
- 4 Baths
- Two-Car Garage