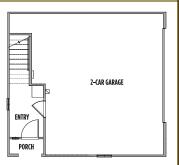

- 1,285 Approx Sq Ft
- 2 Bedrooms
- 2.5 Baths
- Two-Car Garage

## Residence One

- 1,397 Approx Sq Ft
- 3 Bedrooms
- 2.5 Baths
- Two-Car Garage

- 1,714 Approx Sq Ft
- 4 Bedrooms
- 3.5 Baths
- Two-Car Garage

WILLIAMSHOMES.com

- 1,714 Approx Sq Feet
- 5 Bedrooms
- 4 Baths
- Two-Car Garage