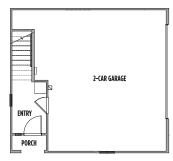

- 1,285 Approx Sq Ft
- 2 Bedrooms
- 2.5 Baths
- Two-Car Garage

## Residence One

- 1,397 Approx Sq Ft
- 3 Bedrooms
- 2.5 Baths
- Two-Car Garage

- 1,714 Approx Sq Ft
- 4 Bedrooms
- 3.5 Baths
- Two-Car Garage

WILLIAMSHOMES.com

- 1,714 Approx Sq Feet
- 5 Bedrooms
- 4 Baths
- Two-Car Garage