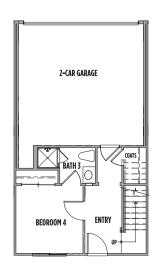

## Residence Four

- 1,863 Approx Sq Ft
- 5 Bedrooms
- 4 Baths
- Optional Den
- Two-Car Garage

Neighborhood Park & Tot Lot • Minutes to Local Shops & Services

Easy Access to Major Freeways • NO MELLO-ROOS!