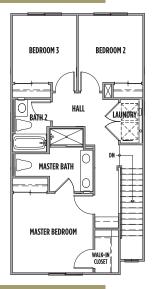

## Residence One

- 1,397 Approx Sq Ft
- 3 Bedrooms
- 2.5 Baths
- Two-Car Garage

- 1,714 Approx Sq Ft
- 4 Bedrooms
- 3.5 Baths
- Two-Car Garage

WILLIAMSHOMES.com

- 1,714 Approx Sq Feet
- 5 Bedrooms
- 4 Baths
- Two-Car Garage